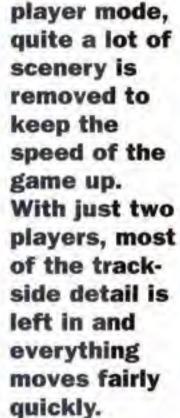

### CON-TEN-DER E-LIMI-NATED!

The only way to play Wipeout 2097 on the PlayStation in multiplayer mode is to link two machines together. In Wipeout 64, up to four people can play at once with just one

console and one TV! There's still work to be done on the four-player mode, as it currently slows down quite a lot on some courses, but the final game should be great fun!

G In four-

You can compete in a full 15man race with two players.

Psygnosis are still hard at work